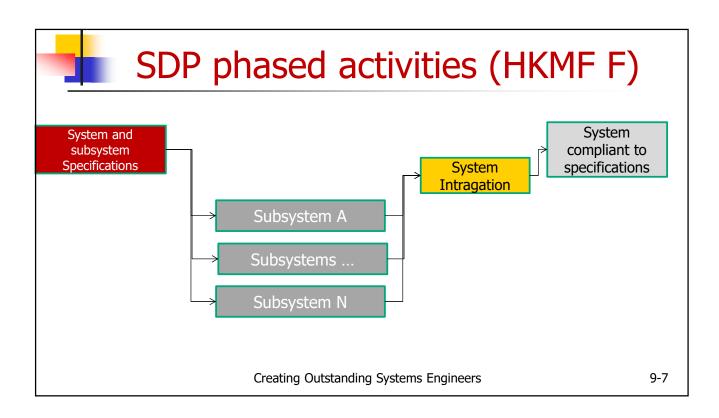

|            |                                                                                                          |                                   |   | Bi | g I                            | Pic | tı | Jr                                                    | е |   |      |
|------------|----------------------------------------------------------------------------------------------------------|-----------------------------------|---|----|--------------------------------|-----|----|-------------------------------------------------------|---|---|------|
|            | Layer of complex                                                                                         | ity                               | Α | В  | С                              | D   | Е  | F                                                     |   | G | Н    |
| Complexity | Global (Planetary)                                                                                       | 7                                 |   |    |                                |     |    |                                                       |   |   |      |
|            | Regional                                                                                                 | 6                                 |   |    |                                |     |    |                                                       |   |   |      |
|            | Socio-economic                                                                                           | 5                                 |   |    |                                |     |    |                                                       |   |   |      |
|            | Supply chain                                                                                             | 4                                 |   |    |                                |     |    |                                                       |   |   |      |
|            | Business                                                                                                 | 3                                 |   |    |                                |     |    |                                                       |   |   |      |
|            | System (single)                                                                                          | 2                                 |   |    |                                |     |    |                                                       | > |   |      |
|            | Product                                                                                                  | 1                                 |   |    |                                |     |    |                                                       |   |   |      |
|            | Component                                                                                                | 0                                 |   |    |                                |     |    |                                                       |   |   |      |
|            | Lifecycle States                                                                                         |                                   |   |    |                                |     |    |                                                       |   |   |      |
|            | <b>A</b> – Customer Needs<br>Identification                                                              | <b>B</b> – System<br>Requirements |   |    | <b>C</b> – Subsystem<br>Design |     |    | D – Subsystem<br>Construction E – Subsyste<br>Testing |   |   | stem |
|            | <b>F</b> - Systems Integration and Test <b>G</b> - Operations and Maintenance <b>H</b> – System Disposal |                                   |   |    |                                |     |    |                                                       |   |   |      |
|            | Creating Outstanding Systems Engineers                                                                   |                                   |   |    |                                |     |    |                                                       |   |   |      |