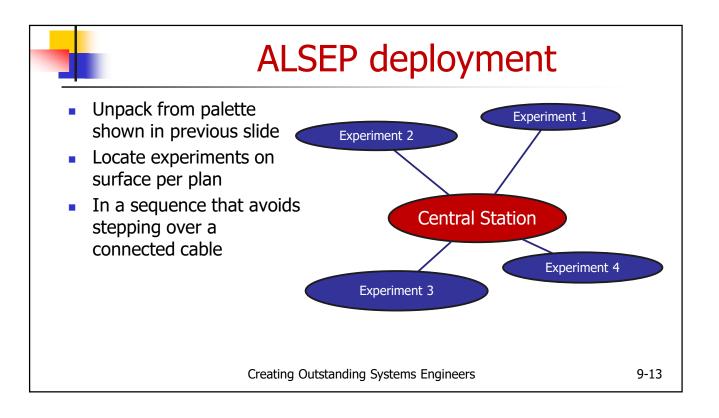

|            |                                                                                                          |                                   |   | Bi | g I                            | Pic | tı | Jr                                                    | е |   |      |
|------------|----------------------------------------------------------------------------------------------------------|-----------------------------------|---|----|--------------------------------|-----|----|-------------------------------------------------------|---|---|------|
|            | Layer of complex                                                                                         | ity                               | Α | В  | С                              | D   | Е  | F                                                     |   | G | Н    |
| Complexity | Global (Planetary)                                                                                       | 7                                 |   |    |                                |     |    |                                                       |   |   |      |
|            | Regional                                                                                                 | 6                                 |   |    |                                |     |    |                                                       |   |   |      |
|            | Socio-economic                                                                                           | 5                                 |   |    |                                |     |    |                                                       |   |   |      |
|            | Supply chain                                                                                             | 4                                 |   |    |                                |     |    |                                                       |   |   |      |
|            | Business                                                                                                 | 3                                 |   |    |                                |     |    |                                                       |   |   |      |
|            | System (single)                                                                                          | 2                                 |   |    |                                |     |    |                                                       | > |   |      |
|            | Product                                                                                                  | 1                                 |   |    |                                |     |    |                                                       |   |   |      |
|            | Component                                                                                                | 0                                 |   |    |                                |     |    |                                                       |   |   |      |
|            | Lifecycle States                                                                                         |                                   |   |    |                                |     |    |                                                       |   |   |      |
|            | <b>A</b> – Customer Needs<br>Identification                                                              | <b>B</b> – System<br>Requirements |   |    | <b>C</b> – Subsystem<br>Design |     |    | D – Subsystem<br>Construction E – Subsyste<br>Testing |   |   | stem |
|            | <b>F</b> - Systems Integration and Test <b>G</b> - Operations and Maintenance <b>H</b> – System Disposal |                                   |   |    |                                |     |    |                                                       |   |   |      |
|            | Creating Outstanding Systems Engineers                                                                   |                                   |   |    |                                |     |    |                                                       |   |   |      |