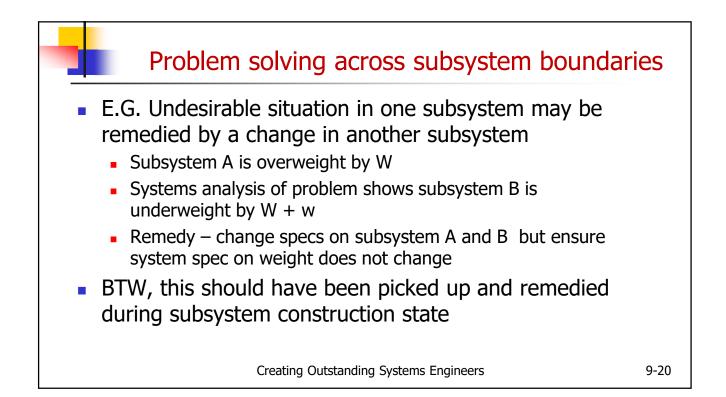

| <b>B</b> – System<br>Requirements |   |    | <b>C</b> – Subsystem<br>Design |     |    | D – Subsystem<br>Construction E – Subsyste<br>Testing |   |   | stem |
|            | <b>F</b> - Systems Integration and Test <b>G</b> - Operations and Maintenance <b>H</b> – System Disposal |                                   |   |    |                                |     |    |                                                       |   |   |      |
|            | Creating Outstanding Systems Engineers                                                                   |                                   |   |    |                                |     |    |                                                       |   |   |      |