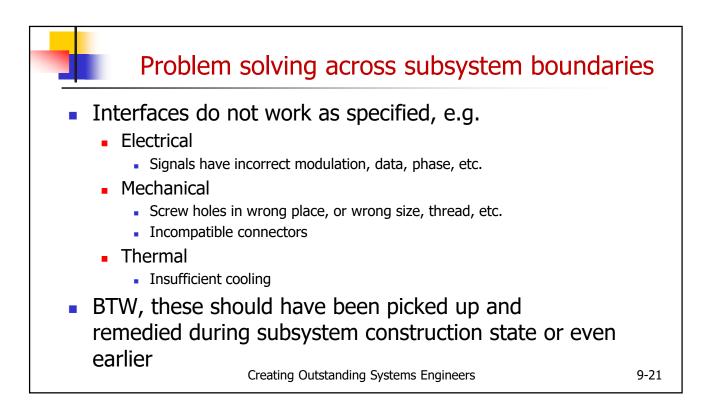

| <b>B</b> – System<br>Requirements |   |    | <b>C</b> – Subsystem<br>Design |     |    | D – Subsystem<br>Construction E – Subsyste<br>Testing |   |   | stem |
|            | <b>F</b> - Systems Integration and Test <b>G</b> - Operations and Maintenance <b>H</b> – System Disposal |                                   |   |    |                                |     |    |                                                       |   |   |      |
|            | Creating Outstanding Systems Engineers                                                                   |                                   |   |    |                                |     |    |                                                       |   |   |      |