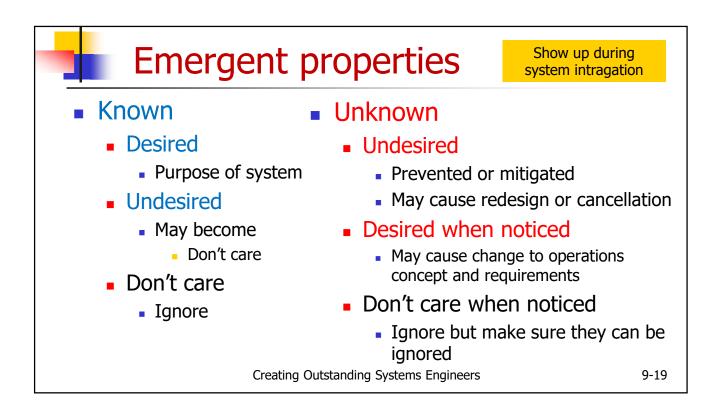

| <b>B</b> – System<br>Requirements |   |    | <b>C</b> – Subsystem<br>Design |     |    | D – Subsystem<br>Construction E – Subsyste<br>Testing |   |   | stem |
|            | <b>F</b> - Systems Integration and Test <b>G</b> - Operations and Maintenance <b>H</b> – System Disposal |                                   |   |    |                                |     |    |                                                       |   |   |      |
|            | Creating Outstanding Systems Engineers                                                                   |                                   |   |    |                                |     |    |                                                       |   |   |      |